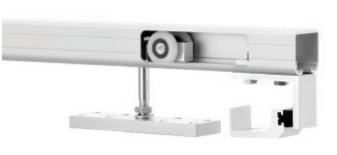

## **NYLON WHEEL HANGERS**

We have the capability to support extremely large and heavy doors; up to 450 lbs. [204 kg] per door! Our nylon wheels with precision ball bearings ensure smooth and quiet door operation. For top mounted, single, bi-parting, bypassing or pocket doors. Available in clear, bronze or black anodized, mill finish or powdercoated.

## C-993 Up to 250 lbs. [113 kg] per door