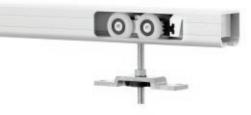

## **NYLON WHEEL HANGERS**

We have the capability to support extremely large and heavy doors; up to 450 lbs. [204 kg] per door! Our nylon wheels with precision ball bearings ensure smooth and quiet door operation. For top mounted, single, bi-parting, bypassing or pocket doors. Available in clear, bronze or black anodized, mill finish or powdercoated.

C-994 Up to 350 lbs. [159 kg] per door

How to Specify/Order: Kit Code: [hanger series] x [track length] 1DR KIT **Note:** [track length] = door width x 2 (for 1 door kits) E.G. C-818HD X 72" 1DR KIT

C-818-HD Up to 450 lbs. [204 kg] per door