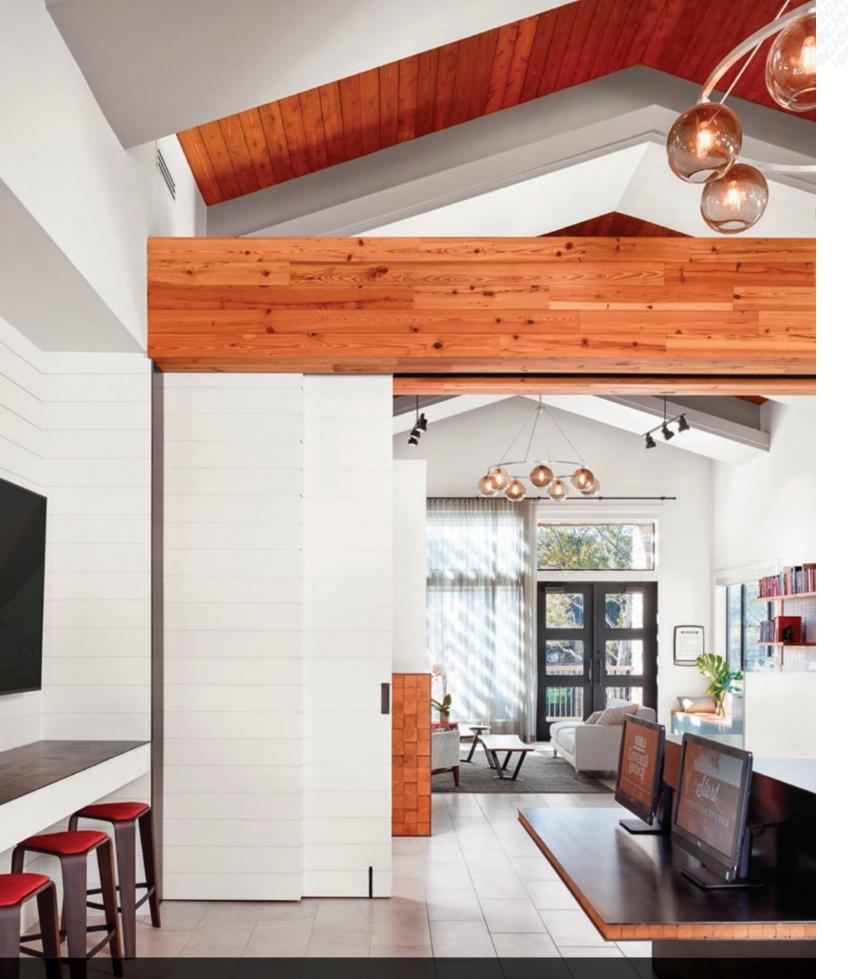

## **NYLON WHEEL HANGERS**

We have the capability to support extremely large and heavy doors; up to 450 lbs. [204 kg] per door! Our nylon wheels with precision ball bearings ensure smooth and quiet door operation. For top mounted, single, bi-parting, bypassing or pocket doors. Available in clear, bronze or black anodized, mill finish or powdercoated.

C-994 Up to 350 lbs. [159 kg] per door

How to Specify/Order: Kit Code: [hanger series] x [track length] 1DR KIT **Note:** [track length] = door width x 2 (for 1 door kits) E.G. C-818HD X 72" 1DR KIT

C-818-HD Up to 450 lbs. [204 kg] per door